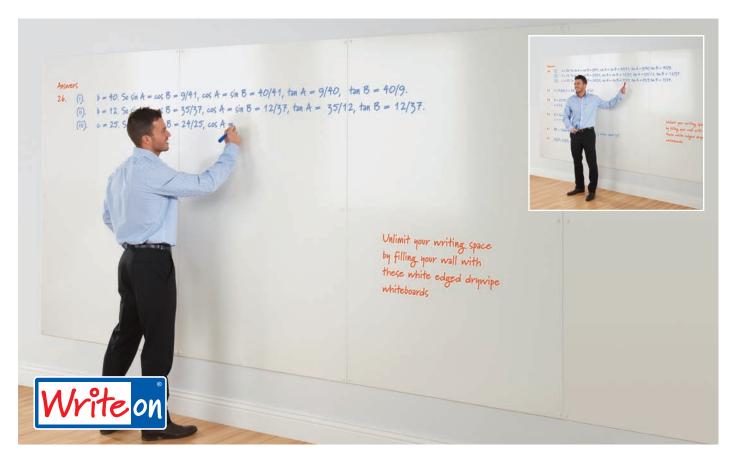

### WriteOn® whiteboard wall

#### Create a continuous drywipe whiteboard wall

The tough ABS edged whiteboards mount flush to the wall and each other due to their frameless design, and simple through the board fixing. White cover caps mask the fixings. This double sided whiteboard features one side plain with a feint Guideline<sup>®</sup> grid to aid writing on the reverse. Please see some suggestions below on how to cover specific wall dimensions. There are 6 standard sizes to choose from. Special sizes can be produced, prices by quotation.