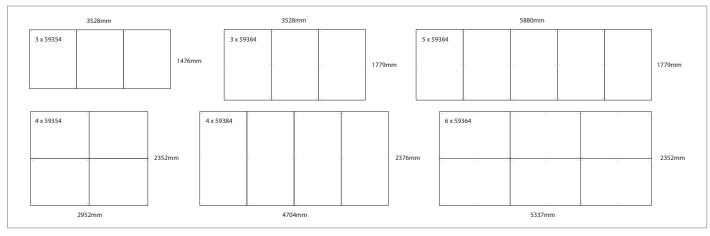

# Colour Edged - WriteOn® Whiteboards



### WriteOn® whiteboard wall

#### Create a continuous drywipe whiteboard wall

The tough ABS edged whiteboards mount flush to the wall and each other due to their frameless design, and simple through the board fixing. White cover caps mask the fixings. This double sided whiteboard features one side plain with a feint Guideline<sup>®</sup> grid to aid writing on the reverse. Please see some suggestions below on how to cover specific wall dimensions. There are 6 standard sizes to choose from. Special sizes can be produced, prices by quotation.



#### Sample layouts



## www.whitelightdisplay.co.uk