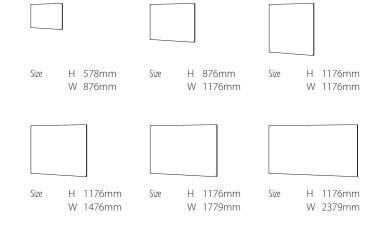

#### Create a continuous drywipe whiteboard wall

The tough ABS edged whiteboards mount flush to the wall and each other due to their frameless design, and simple through the board fixing. White cover caps mask the fixings. This double sided whiteboard features one side plain with a feint Guideline<sup>®</sup> grid to aid writing on the reverse. Please see some suggestions below on how to cover specific wall dimensions. There are 6 standard sizes to choose from. Special sizes can be produced, prices by quotation.